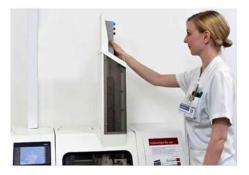

## The swiftest blood transportation system

and a samples

Laboratory technicians, orderlies and nurses no longer need to spend time transporting blood samples on trolleys from the patient to the laboratory. Instead, they may fully concentrate on their primary tasks, regardless whether these involve nursing or analysis.

They have the Tempus 600 blood transportation system to thank for this. Blood tests are transported in traditional test tubes via a pipe system direct to the laboratory; and since this conduit is dedicated to clinical samples, there is therefore no risk of delay, collision or erroneous delivery.