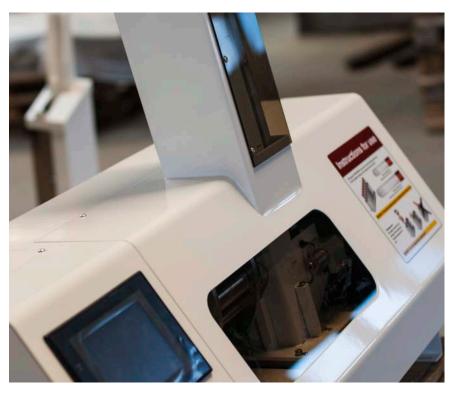

They have the Tempus 600 blood transportation system to thank for this. Blood tests are transported in traditional test tubes via a pipe system direct to the laboratory; and since this conduit is dedicated to clinical samples, there is therefore no risk of delay, collision or erroneous delivery.

## FAKTA

300 metres in approx.30 secs.

Easy to install at all hospitals

Swift ROI

Engineer development

PLC development

"We chose Linatech because they could undertake the task from development, engineering, drafting until final production of the machines", says Daniel Blak.